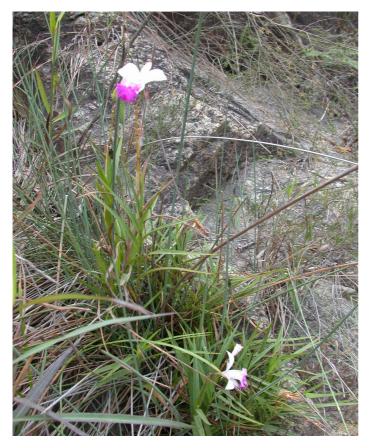

INCENSE TREE (Aquilaria sinensis)

BAMBOO ORCHID (*Arundina graminifolia*) Source from WENT Landfill Extensions FeasibilityStudy, 2007

| 1                   | AGREEMENT NO. CE 28/2003 (EP)                   | SCALE   | N.T.S.       | DATE SEP. 2008 |           | 800 |
|---------------------|-------------------------------------------------|---------|--------------|----------------|-----------|-----|
| MAUNSELL AECO       | SLUDGE TREATMENT FACILITIES - FEASIBILITY STUDY | CHECK   | -            | DRAWN          | LHNF      | =   |
| Metcalf & Eddy Ltd. | PHOTOGRAPHS OF SPECIES OF                       | JOB NO. |              | DRAWIN         | IG No.    | Rev |
|                     | CONSERVATION INTEREST                           |         | 60039510 App |                | endix 7.3 | -   |