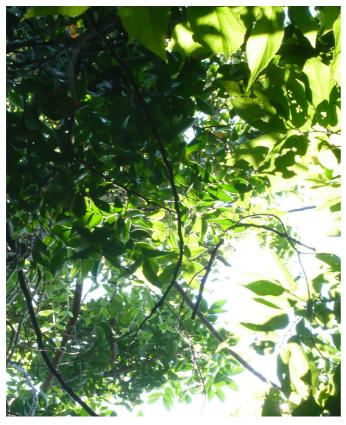

INCENSE TREE (Aquilaria sinensis)

BAMBOO ORCHID (*Arundina graminifolia*) Source from WENT Landfill Extensions FeasibilityStudy, 2007

| 1                   | AGREEMENT NO. CE 28/2003 (EP)                   | SCALE   | N.T.S.       | DATE SEP. 2008 |           | 800 |
|---------------------|-------------------------------------------------|---------|--------------|----------------|-----------|-----|
| MAUNSELL AECO       | SLUDGE TREATMENT FACILITIES - FEASIBILITY STUDY | CHECK   | -            | DRAWN          | LHNF      | =   |
| Metcalf & Eddy Ltd. | PHOTOGRAPHS OF SPECIES OF                       | JOB NO. |              | DRAWIN         | IG No.    | Rev |
|                     | CONSERVATION INTEREST                           |         | 60039510 App |                | endix 7.3 | -   |