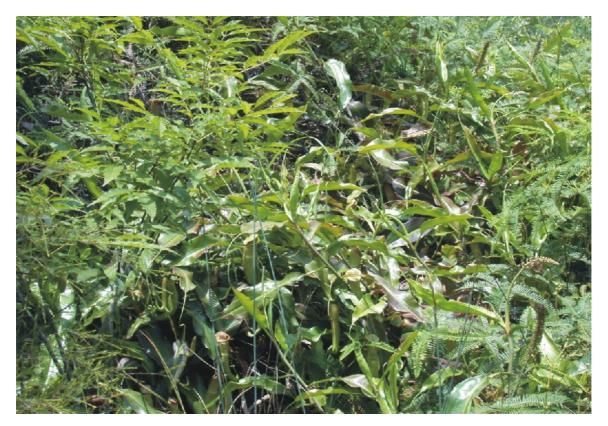

PITCHER PLANT (*Nepenthes mirabillis*) Source from WENT Landfill Extensions FeasibilityStudy, 2007

MAMMAL SCAT 1

| I                   | AGREEMENT NO. CE 28/2003 (EP)                   | SCALE   | N.T.S.       | DATE        | SEP. 20   | 800 |
|---------------------|-------------------------------------------------|---------|--------------|-------------|-----------|-----|
| MAUNSELL AECOM      | SLUDGE TREATMENT FACILITIES - FEASIBILITY STUDY | CHECK   | -            | DRAWN       | LHNF      | =   |
| Metcalf & Eddy Ltd. | PHOTOGRAPHS OF SPECIES OF                       | JOB NO. |              | DRAWING No. |           | Rev |
|                     | CONSERVATION INTEREST                           |         | 60039510 App |             | endix 7.3 | -   |