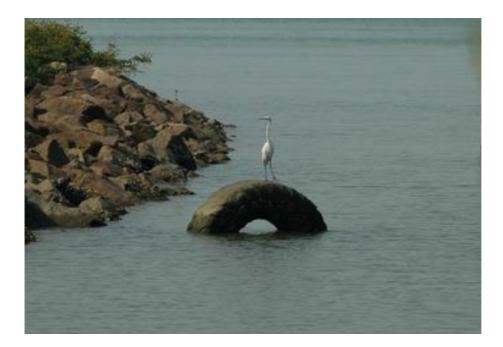

GREAT EGRET (Casmerodius alba)

LITTLE EGRET (Egretta garzetta)

|                     | AGREEMENT NO. CE 28/2003 (EP)                   | SCALE   | N.T.S.   | DATE   | SEP. 20   | 208 |
|---------------------|-------------------------------------------------|---------|----------|--------|-----------|-----|
| MAUNSELL AECOM      | SLUDGE TREATMENT FACILITIES - FEASIBILITY STUDY | CHECK   | -        | DRAWN  | LHNF      | F   |
| Metcalf & Eddy Ltd. | PHOTOGRAPHS OF SPECIES OF                       | JOB NO. |          | DRAWIN |           | Rev |
|                     | CONSERVATION INTEREST                           |         | 60039510 | Арр    | endix 7.3 | -   |