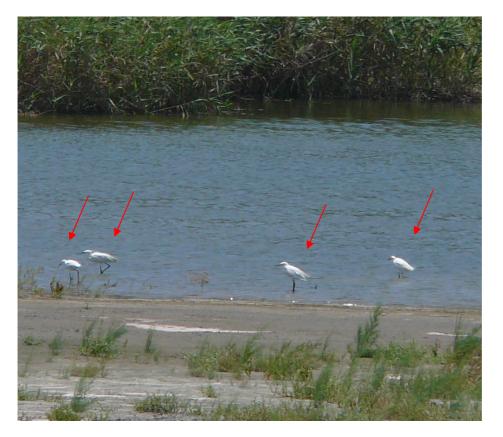

GREAT EGRET (Casmerodius alba)

LITTLE EGRET (Egretta garzetta)

|                     | AGREEMENT NO. CE 28/2003 (EP)                   | SCALE   | N.T.S.   | DATE   | SEP. 20   | 208 |
|---------------------|-------------------------------------------------|---------|----------|--------|-----------|-----|
| MAUNSELL AECOM      | SLUDGE TREATMENT FACILITIES - FEASIBILITY STUDY | CHECK   | -        | DRAWN  | LHNF      | F   |
| Metcalf & Eddy Ltd. | PHOTOGRAPHS OF SPECIES OF                       | JOB NO. |          | DRAWIN |           | Rev |
|                     | CONSERVATION INTEREST                           |         | 60039510 | Арр    | endix 7.3 | -   |